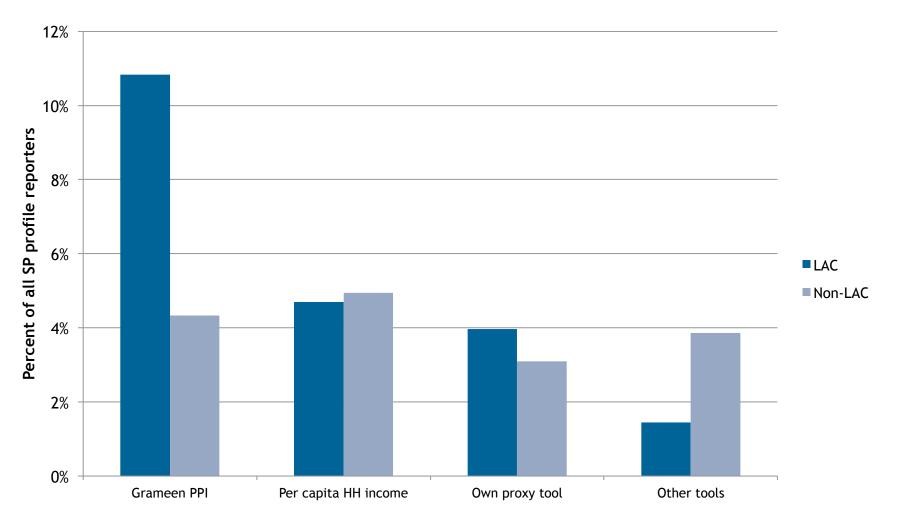

### Number of MFIs who reported using poverty tools

Tool used to report poverty outcomes